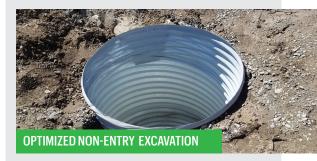

#### OPTIMIZED NON-ENTRY EXCAVATIONS

- Smaller footprint
- Less ground disturbance
- Less risk for underground hazards
- Eliminate any use of trench box
- · Eliminate entering excavation
- Eliminate permitting / OSHA notifications
- Reduced backfill