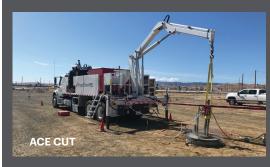

HydroChemPSC's Automation and Technology Group utilized their resources, knowledge and experience to create the tooling, equipment and factory modeling processes thus producing the Automated Cutting Equipment (ACE).

"ACE is the most efficient, all-in-one, full service, automated cutting equipment in California."

## **ALL-IN-ONE WATERJET CUTTING & LIFTING.**

Our Automated Cutting Equipment (ACE) has elevated automated cutting systems to a new level.