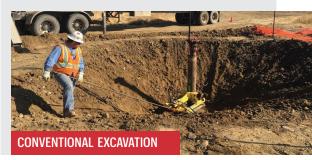

#### **CONVENTIONAL EXCAVATIONS**

- OSHA permit required
- Ground disturbance / line strike
- Excessive dig times
- Trench box at tight locations
- Excessive backfill times