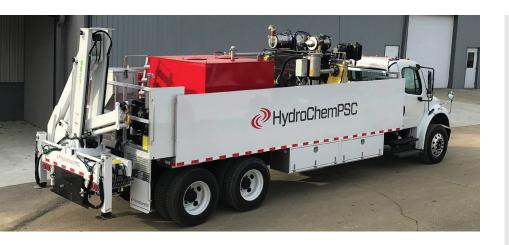

HydroChemPSC's Automation and Technology Group utilized their resources, knowledge and experience to create the tooling, equipment and factory modeling processes thus producing the Automated Cutting Equipment (ACE).

## **ALL-IN-ONE WATERJET CUTTING & LIFTING.**

Our Automated Cutting Equipment (ACE) has elevated automated cutting systems to a new level.

#### **ACE OPTIMIZATIONS:**

- 2-Man crew
- · Minimal setup time
- · Faster cut times
- · Remote hands-free cutting & lifting

HydroChemPSC supplies a 2-man mobile crew for Waterjet cutting of well heads, tank doors, vessel windows and nozzles, pipes, and much more. A professional crew with specialized equipment is available for immediate dispatch to all California locations.