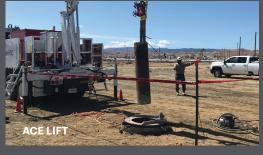

HydroChemPSC's Automation and Technology Group utilized their resources, knowledge and experience to create the tooling, equipment and factory modeling processes thus producing the Automated Cutting Equipment (ACE).

## **ALL-IN-ONE WATERJET CUTTING & LIFTING.**

Our Automated Cutting Equipment (ACE) has elevated automated cutting systems to a new level.

#### **ACE OPTIMIZATIONS:**

- 2-Man crew
- · Minimal setup time
- · Faster cut times
- · Remote hands-free cutting & lifting

HydroChemPSC supplies a 2-man mobile crew for Waterjet cutting of well heads, tank doors, vessel windows and nozzles, pipes, and much more. A professional crew with specialized equipment is available for immediate dispatch to all California locations.